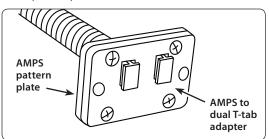

Arkon Resources, Inc. is not responsible for any damages caused to your car, your device, or yourself due to the installation or use of the pedestal mount. Step 5. Attach the 4 hole AMPS pattern plate (if necessary) to the other end of the mounting arm with the included large hex nuts. Fasten the AMPS to dual T-tab adapter plate to the AMPS pattern plate with the included screws and nuts.